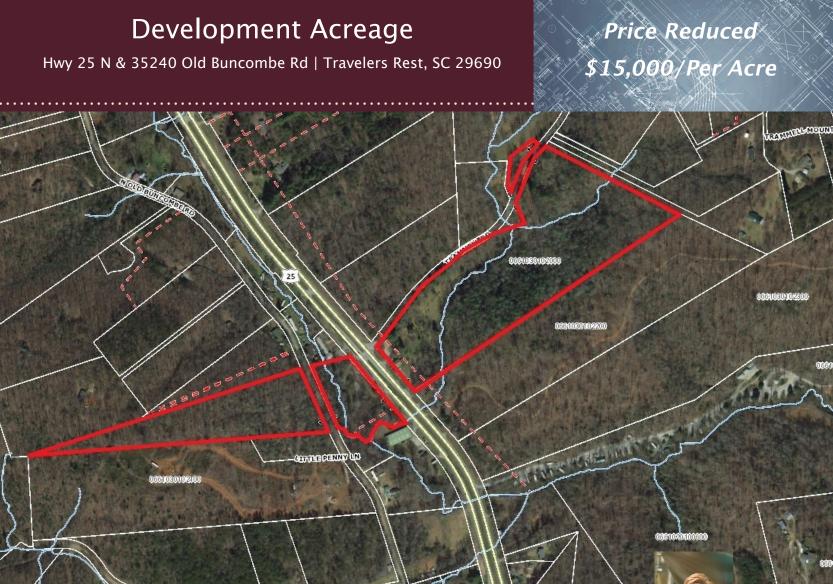

Acreage on Hwy 25 close to the exclusive home community of The Cliffs, Hotel Domestique, KOA Campground, Restaurant17.

The land is within driving distance to downtown Travelers Rest, the popular Swamp Rabbit Trail, Western Carolina University, North Greenville University, Furman University and GSP International Airport.

- 29.5 ± Acres Will Subdivide
- Unzoned, Greenville County
- Tax# 06610301020000 Parcel Divided by Hwy 25
- 482' of frontage on Hwy 25
- 20 Minutes from Greenville & Hendersonville
- 45 Minutes from Asheville